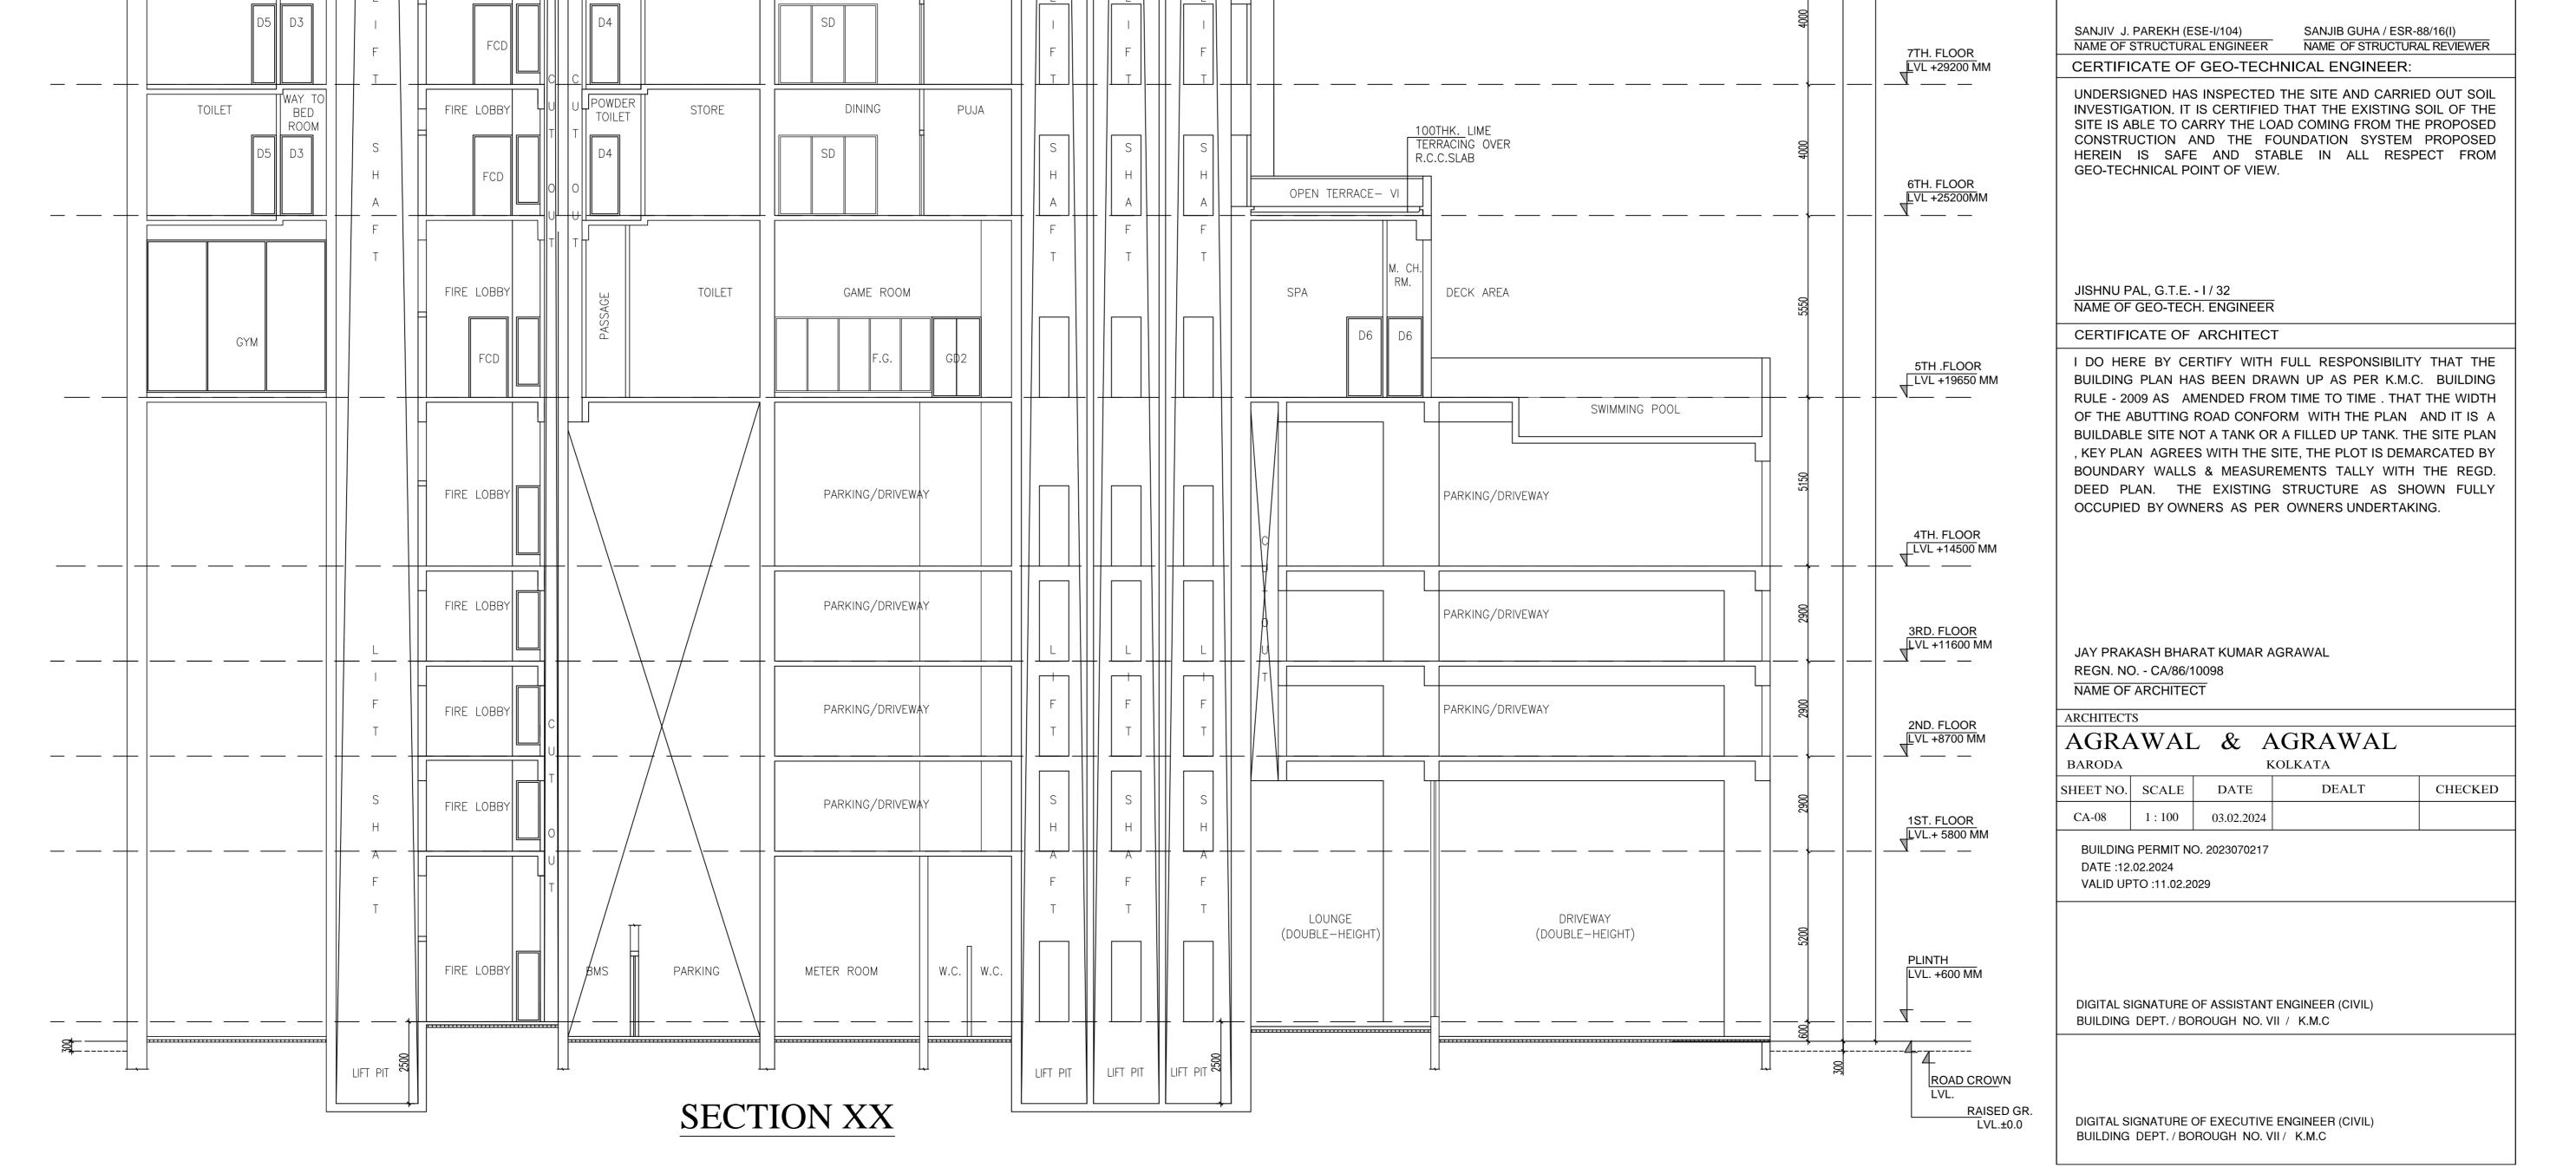

## PLAN CASE NO : 2023070226

| TOILET BED                   | FIRE LOBBY | PUJA                                    | ()JINC                       | PLAN FOR PROPOSED G + $\overline{XXXIV}$ STORIED                                                                                         |
|------------------------------|------------|-----------------------------------------|------------------------------|------------------------------------------------------------------------------------------------------------------------------------------|
|                              |            |                                         | HE BUILT                     | RESIDENTIAL PRE CERTIFIED GOLD GREEN                                                                                                     |
|                              | FCD D4 SD  | 4                                       |                              | BUILDING OF HEIGHT 141.200 M. AT PREMISES<br>NO. 2 BRIGHT STREET, KOLKATA - 700019, WARD                                                 |
|                              |            |                                         |                              | NO 65, BOROUGH - VII, P.S KARAYA , U/S -                                                                                                 |
|                              |            |                                         |                              | 393A OF K.M.C. ACT 1980 & COMPLYING THE NEW                                                                                              |
| TOILET BED<br>ROOM           |            | PUJA                                    |                              | AMENDMENT OF BUILDING RULE 2009.                                                                                                         |
| D5 D3                        | D4 SD      | 498<br>998                              |                              |                                                                                                                                          |
|                              | FCD        |                                         | 16TH. FLOOR                  |                                                                                                                                          |
|                              |            |                                         | LVL +65200 MM                | <ol> <li>ALL DIMENSIONS ARE IN MM. UNLESS OTHERWISE STATED.</li> <li>UNLESS OTHERWISE MENTIONED ALL EXTERNAL WALLS ARE 250 MM</li> </ol> |
| TOILET BED                   | FIRE LOBBY | PUJA                                    |                              | THK. & ALL INTERNAL WALLS ARE 125 MM THK.                                                                                                |
|                              |            |                                         |                              | 3. THE DEPTH OF RWH TANK & SEMI UNDER GROUND RESERVOIR WILL<br>NOT EXCEED THE DEPTH OF FOUNDATION OF NEAR BY COLUMN.                     |
|                              | FCD SD     | 4                                       |                              | 4. THE PLOT IS NOT A TANK OR FILED UP TANK.                                                                                              |
|                              |            |                                         | 15TH .FLOOR<br>LVL +61200 MM | 5. DEPTH OF RWH TANK & SEMI UNDER GROUND WATER RESERVOIR<br>WILL NOT EXCEED THE DEPTH OF COLUMN FOUNDATION.                              |
|                              |            |                                         |                              | 6. PRECAUTIONARY MEASURES WILL BE TAKEN AT THE TIME OF<br>CONSTRUCTION OF THE BUILDING, RWH TANK & SEMI UNDER                            |
| TOILET BED<br>ROOM           | FIRE LOBBY |                                         |                              | GROUND WATER RESERVOIR AND DURING DEMOLITION OF THE                                                                                      |
| D5 D3                        | D4 SD      | 400<br>400                              |                              | EXISTING BUILDING & ADJOINING STRUCTURES.                                                                                                |
|                              | FCD        |                                         | 14TH .FLOOR                  | NOTE:-                                                                                                                                   |
|                              |            | = + + + + + + + + + + + + + + + + + + + | LVL +57200 MM                | ALL LEVELS ARE WRITTEN IN THIS DRG.,                                                                                                     |
| TOILET WAY TO<br>BED<br>ROOM |            | PUJA                                    |                              | CONSIDERING RAISED G.L. AS ± 0.0<br>RAISED G.L. IS +300 FROM ROAD CROWN LVL.                                                             |
|                              |            |                                         |                              | RAISED G.L. IS +300 FROM ROAD CROWN LVL.                                                                                                 |
|                              | FCD        |                                         |                              |                                                                                                                                          |
|                              |            |                                         | 13TH. FLOOR<br>LVL +53200 MM | OWNERS DECLARATION                                                                                                                       |
| TOILET BED                   |            | PUJA                                    |                              | I DO HEREBY DECLARE WITH FULL RESPONSIBILITY THAT I SHALL                                                                                |
|                              |            |                                         |                              | ENGAGE ARCHITECT, E.S.E. & G.T.E. DURING CONSTRUCTION.                                                                                   |
| D5 D3                        | SD SD      |                                         |                              | I SHALL FOLLOW THE INSTRUCTIONS OF ARCHITECT, E.S.E. & G.T.E.<br>DURING CONSTRUCTION OF THE BUILDING (AS PER B.S.PLAN).                  |
|                              |            |                                         | 12TH. FLOOR<br>LVL +49200 MM | K.M.C. AUTHORITY WILL NOT BE RESPONSIBLE FOR STRUCTURAL<br>STABILITY OF THE BUILDING AND ADJOINING STRUCTURES.                           |
|                              |            | = + + + + + + + + + + + + + + + + + + + |                              | IF ANY SUBMITTED DOCUMENTS ARE FOUND TO BE FAKE, THE K.M.C. AUTHORITY WILL REVOKE THE SANCTION PLAN .                                    |
| TOILET BED ROOM              | FIRE LOBBY |                                         |                              | THE CONSTRUCTION OF WATER RESERVOIR WILL BE UNDER<br>TAKEN UNDER THE GUIDANCE OF E.S.E. AND ARCHITECT BEFORE                             |
| D5 D3                        | D4 SD      |                                         |                              | STARTING OF BUILDING FOUNDATION WORK. DURING INSPECTION<br>PLOT WAS IDENTIFIED BY ME.                                                    |
|                              | FCD        |                                         | 11TH. FLOOR                  | PLOT WAS IDENTIFIED BY ME.                                                                                                               |
|                              |            |                                         | LVL +45200 MM                |                                                                                                                                          |
| TOILET BED                   | FIRE LOBBY | PUJA                                    |                              |                                                                                                                                          |
|                              |            |                                         |                              |                                                                                                                                          |
| D5 D3                        | FCD D4 SD  | 40                                      |                              |                                                                                                                                          |
|                              |            |                                         | 10TH .FLOOR<br>LVL +41200MM  | MAHENDRA JAIN<br>(Director of Arrjavv Builder Private Limited)                                                                           |
|                              |            | = + + + + + + + + + + + + + + + + + +   |                              | Constituted Attorney of<br>SAUMISH CHANDRA ROY                                                                                           |
| TOILET BED<br>ROOM           |            |                                         |                              | NAME OF SIGNATORY / APPLICANT                                                                                                            |
| D5 D3                        | D4 SD      | 4000                                    |                              | CERTIFICATE OF STRUCTURAL ENGINEER.                                                                                                      |
|                              | FCD        |                                         | 9TH. FLOOR                   | THIS IS TO CERTIFY THAT THE STRUCTURAL DESIGN AND<br>DRAWINGS OF BOTH FOUNDATION AND SUPER STRUCTURE OF                                  |
|                              |            | = + + + + + + + + + + + + + + + + + + + | LVL +37200 MM                | THE BUILDING HAS BEEN MADE BY ME CONSIDERING ALL<br>POSSIBLE LOADS INCLUDING THE SEISMIC LOAD AS PER THE                                 |
| TOILET WAY TO BED BOOM       | FIRE LOBBY | PUJA                                    |                              | NATIONAL BUILDING CODE OF INDIA AND CERTIFIED THAT IT IS<br>SAFE AND STABLE IN ALL RESPECTS.                                             |
|                              |            |                                         |                              | WE DO, HEREBY, ALSO UNDERTAKE THAT DURING EXECUTION OF<br>THE WORK ALL PRECAUTIONARY MEASURES WILL BE TAKEN BY US                        |
|                              | FCD FCD    |                                         | 8TH. FLOOR                   | IN RESPECT OF SAFETY AND STABILITY OF THE ADJOINING<br>STRUCTURE AND PROPERTIES.                                                         |
|                              |            |                                         |                              |                                                                                                                                          |
| TOILET BED                   | FIRE LOBBY |                                         |                              |                                                                                                                                          |
|                              |            |                                         |                              |                                                                                                                                          |
|                              |            |                                         |                              |                                                                                                                                          |