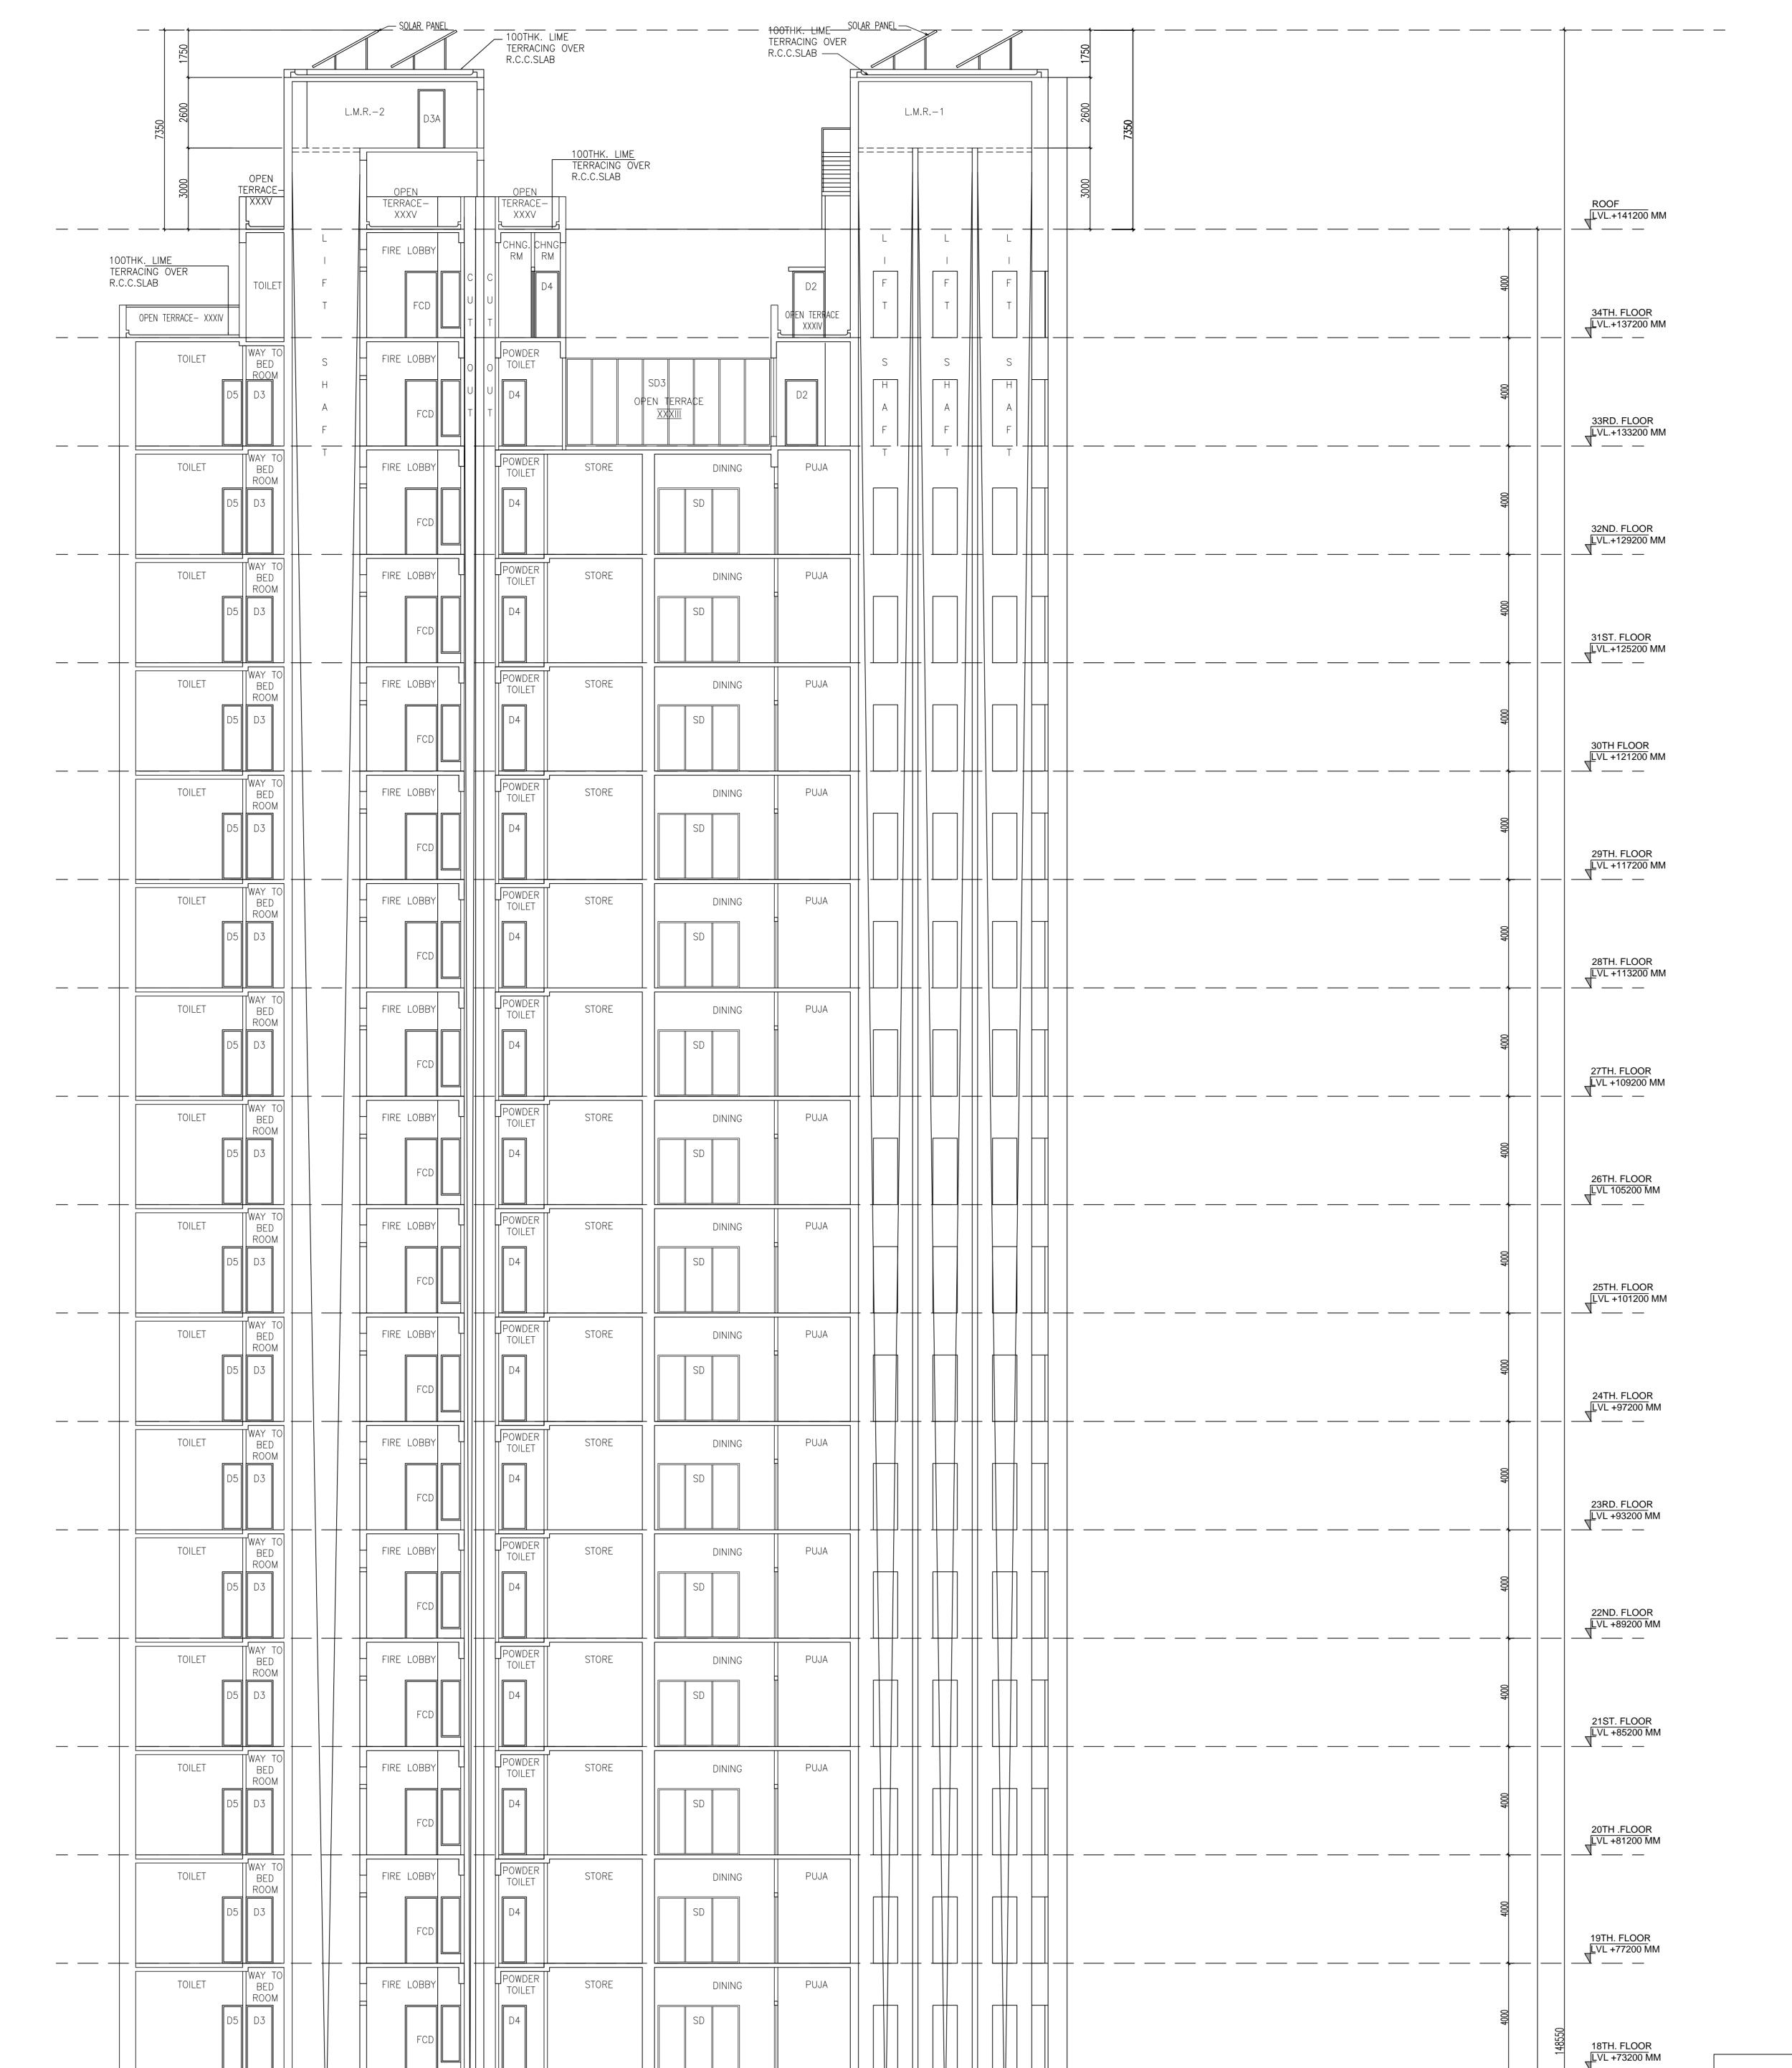

## PLAN CASE NO : 2023070226

| TOILET BED                   | FIRE LOBBY | PUJA                                    | ()JINC                       | PLAN FOR PROPOSED G + $\overline{XXXIV}$ STORIED                                                                                         |
|------------------------------|------------|-----------------------------------------|------------------------------|------------------------------------------------------------------------------------------------------------------------------------------|
|                              |            |                                         | HE BUILT                     | RESIDENTIAL PRE CERTIFIED GOLD GREEN                                                                                                     |
|                              | FCD D4 SD  | 4                                       |                              | BUILDING OF HEIGHT 141.200 M. AT PREMISES<br>NO. 2 BRIGHT STREET, KOLKATA - 700019, WARD                                                 |
|                              |            |                                         |                              | NO 65, BOROUGH - VII, P.S KARAYA , U/S -                                                                                                 |
|                              |            |                                         |                              | 393A OF K.M.C. ACT 1980 & COMPLYING THE NEW                                                                                              |
| TOILET BED<br>ROOM           |            | PUJA                                    |                              | AMENDMENT OF BUILDING RULE 2009.                                                                                                         |
| D5 D3                        | D4 SD      | 498<br>998                              |                              |                                                                                                                                          |
|                              | FCD        |                                         | 16TH. FLOOR                  |                                                                                                                                          |
|                              |            |                                         | LVL +65200 MM                | <ol> <li>ALL DIMENSIONS ARE IN MM. UNLESS OTHERWISE STATED.</li> <li>UNLESS OTHERWISE MENTIONED ALL EXTERNAL WALLS ARE 250 MM</li> </ol> |
| TOILET BED                   | FIRE LOBBY | PUJA                                    |                              | THK. & ALL INTERNAL WALLS ARE 125 MM THK.                                                                                                |
|                              |            |                                         |                              | 3. THE DEPTH OF RWH TANK & SEMI UNDER GROUND RESERVOIR WILL<br>NOT EXCEED THE DEPTH OF FOUNDATION OF NEAR BY COLUMN.                     |
|                              | FCD SD     | 4                                       |                              | 4. THE PLOT IS NOT A TANK OR FILED UP TANK.                                                                                              |
|                              |            |                                         | 15TH .FLOOR<br>LVL +61200 MM | 5. DEPTH OF RWH TANK & SEMI UNDER GROUND WATER RESERVOIR<br>WILL NOT EXCEED THE DEPTH OF COLUMN FOUNDATION.                              |
|                              |            |                                         |                              | 6. PRECAUTIONARY MEASURES WILL BE TAKEN AT THE TIME OF<br>CONSTRUCTION OF THE BUILDING, RWH TANK & SEMI UNDER                            |
| TOILET BED<br>ROOM           | FIRE LOBBY |                                         |                              | GROUND WATER RESERVOIR AND DURING DEMOLITION OF THE                                                                                      |
| D5 D3                        | D4 SD      | 400<br>400                              |                              | EXISTING BUILDING & ADJOINING STRUCTURES.                                                                                                |
|                              | FCD        |                                         | 14TH .FLOOR                  | NOTE:-                                                                                                                                   |
|                              |            | = + + + + + + + + + + + + + + + + + + + | LVL +57200 MM                | ALL LEVELS ARE WRITTEN IN THIS DRG.,                                                                                                     |
| TOILET WAY TO<br>BED<br>ROOM |            | PUJA                                    |                              | CONSIDERING RAISED G.L. AS ± 0.0<br>RAISED G.L. IS +300 FROM ROAD CROWN LVL.                                                             |
|                              |            |                                         |                              | RAISED G.L. IS +300 FROM ROAD CROWN LVL.                                                                                                 |
|                              | FCD        |                                         |                              |                                                                                                                                          |
|                              |            |                                         | 13TH. FLOOR<br>LVL +53200 MM | OWNERS DECLARATION                                                                                                                       |
| TOILET BED                   |            | PUJA                                    |                              | I DO HEREBY DECLARE WITH FULL RESPONSIBILITY THAT I SHALL                                                                                |
|                              |            |                                         |                              | ENGAGE ARCHITECT, E.S.E. & G.T.E. DURING CONSTRUCTION.                                                                                   |
| D5 D3                        | SD SD      |                                         |                              | I SHALL FOLLOW THE INSTRUCTIONS OF ARCHITECT, E.S.E. & G.T.E.<br>DURING CONSTRUCTION OF THE BUILDING (AS PER B.S.PLAN).                  |
|                              |            |                                         | 12TH. FLOOR<br>LVL +49200 MM | K.M.C. AUTHORITY WILL NOT BE RESPONSIBLE FOR STRUCTURAL<br>STABILITY OF THE BUILDING AND ADJOINING STRUCTURES.                           |
|                              |            | = + + + + + + + + + + + + + + + + + + + |                              | IF ANY SUBMITTED DOCUMENTS ARE FOUND TO BE FAKE, THE K.M.C. AUTHORITY WILL REVOKE THE SANCTION PLAN .                                    |
| TOILET BED ROOM              | FIRE LOBBY |                                         |                              | THE CONSTRUCTION OF WATER RESERVOIR WILL BE UNDER<br>TAKEN UNDER THE GUIDANCE OF E.S.E. AND ARCHITECT BEFORE                             |
| D5 D3                        | D4 SD      |                                         |                              | STARTING OF BUILDING FOUNDATION WORK. DURING INSPECTION<br>PLOT WAS IDENTIFIED BY ME.                                                    |
|                              | FCD        |                                         | 11TH. FLOOR                  | PLOT WAS IDENTIFIED BY ME.                                                                                                               |
|                              |            |                                         | LVL +45200 MM                |                                                                                                                                          |
| TOILET BED                   | FIRE LOBBY | PUJA                                    |                              |                                                                                                                                          |
|                              |            |                                         |                              |                                                                                                                                          |
| D5 D3                        | FCD D4 SD  | 40                                      |                              |                                                                                                                                          |
|                              |            |                                         | 10TH .FLOOR<br>LVL +41200MM  | MAHENDRA JAIN<br>(Director of Arrjavv Builder Private Limited)                                                                           |
|                              |            | = + + + + + + + + + + + + + + + + + +   |                              | Constituted Attorney of<br>SAUMISH CHANDRA ROY                                                                                           |
| TOILET BED<br>ROOM           |            |                                         |                              | NAME OF SIGNATORY / APPLICANT                                                                                                            |
| D5 D3                        | D4 SD      | 4000                                    |                              | CERTIFICATE OF STRUCTURAL ENGINEER.                                                                                                      |
|                              | FCD        |                                         | 9TH. FLOOR                   | THIS IS TO CERTIFY THAT THE STRUCTURAL DESIGN AND<br>DRAWINGS OF BOTH FOUNDATION AND SUPER STRUCTURE OF                                  |
|                              |            | = + + + + + + + + + + + + + + + + + + + | LVL +37200 MM                | THE BUILDING HAS BEEN MADE BY ME CONSIDERING ALL<br>POSSIBLE LOADS INCLUDING THE SEISMIC LOAD AS PER THE                                 |
| TOILET WAY TO BED BOOM       | FIRE LOBBY | PUJA                                    |                              | NATIONAL BUILDING CODE OF INDIA AND CERTIFIED THAT IT IS<br>SAFE AND STABLE IN ALL RESPECTS.                                             |
|                              |            |                                         |                              | WE DO, HEREBY, ALSO UNDERTAKE THAT DURING EXECUTION OF<br>THE WORK ALL PRECAUTIONARY MEASURES WILL BE TAKEN BY US                        |
|                              | FCD FCD    |                                         | 8TH. FLOOR                   | IN RESPECT OF SAFETY AND STABILITY OF THE ADJOINING<br>STRUCTURE AND PROPERTIES.                                                         |
|                              |            |                                         |                              |                                                                                                                                          |
| TOILET BED                   | FIRE LOBBY |                                         |                              |                                                                                                                                          |
|                              |            |                                         |                              |                                                                                                                                          |
|                              |            |                                         |                              |                                                                                                                                          |